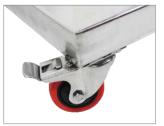

These trolleys support storage bag assemblies placed on the head and hang down from a stainless steel hook. The bottom of the trolley incorporates SS tray for holding accessories, tubing etc. The trolley is equipped with two front locking wheels for safety, when not in motion.

## **Key Features**

- > Ergonomic access
- > Enhanced mobility with strong wheels
- Lockable wheels for safety
- Convenient hanging
- Adjustable height to handle up to 20 liter bags