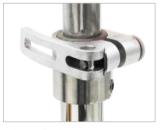

## **Technical Specifications**

**Materials of construction** 

SS316L

**Dimensions** 

**Height:** 70 inch (179 cm) **Length**: 25 inch (62.5 cm) **Width**: 18 inch (46 cm)

Clamp for height adjustment