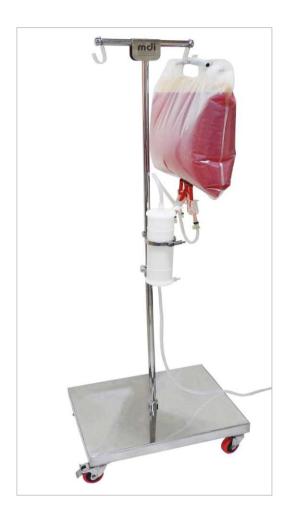

## mdi BioKart™ SS trolley for 2D Bags

**mdi** *BioKart*<sup>™</sup> is a specially designed stainless steel trolley with adjustable holder stand for 2D single use bags. These can hold 5L - 20L *AseptiBag*<sup>™</sup> Gold 2D bag assemblies and are fully adjustable to a maximum height of 72 inches. The trolley has separate capsule filter holder to hold **mdi** large capsule filters of different sizes.

These trolleys support storage bag assemblies placed on the head and hang down from a stainless steel hook. The bottom of the trolley incorporates SS tray for holding accessories, tubing etc. The trolley is equipped with two front locking wheels for safety, when not in motion.

*BioKart*™ trolleys are made from high quality stainless steel 316L which are easy to clean and disinfect. The mirror polished contact surface is smooth to ensure safety of the bags.